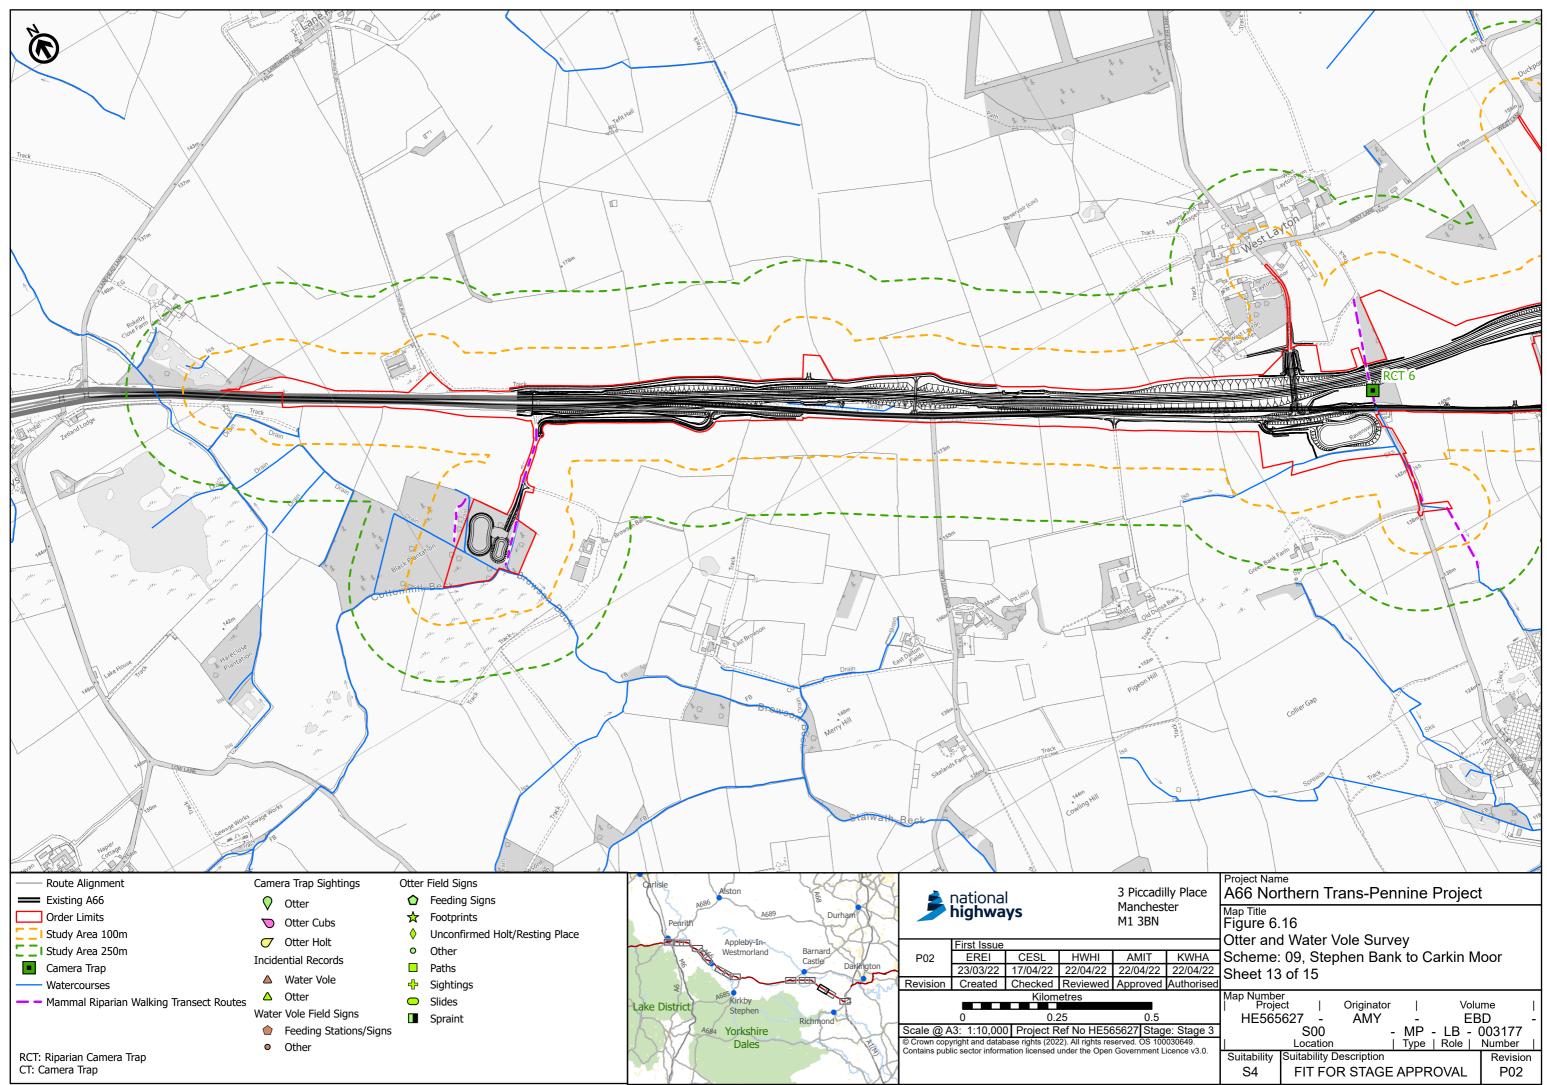

PINS Reference Number: TR010062/APP/3.3



PINS Reference Number: TR010062/APP/3.3



PINS Reference Number: TR010062/APP/3.3



PINS Reference Number: TR010062/APP/3.3



PINS Reference Number: TR010062/APP/3.3



PINS Reference Number: TR010062/APP/3.3



PINS Reference Number: TR010062/APP/3.3



PINS Reference Number: TR010062/APP/3.3



PINS Reference Number: TR010062/APP/3.3



PINS Reference Number: TR010062/APP/3.3





PINS Reference Number: TR010062/APP/3.3



PINS Reference Number: TR010062/APP/3.3



PINS Reference Number: TR010062/APP/3.3



PINS Reference Number: TR010062/APP/3.3