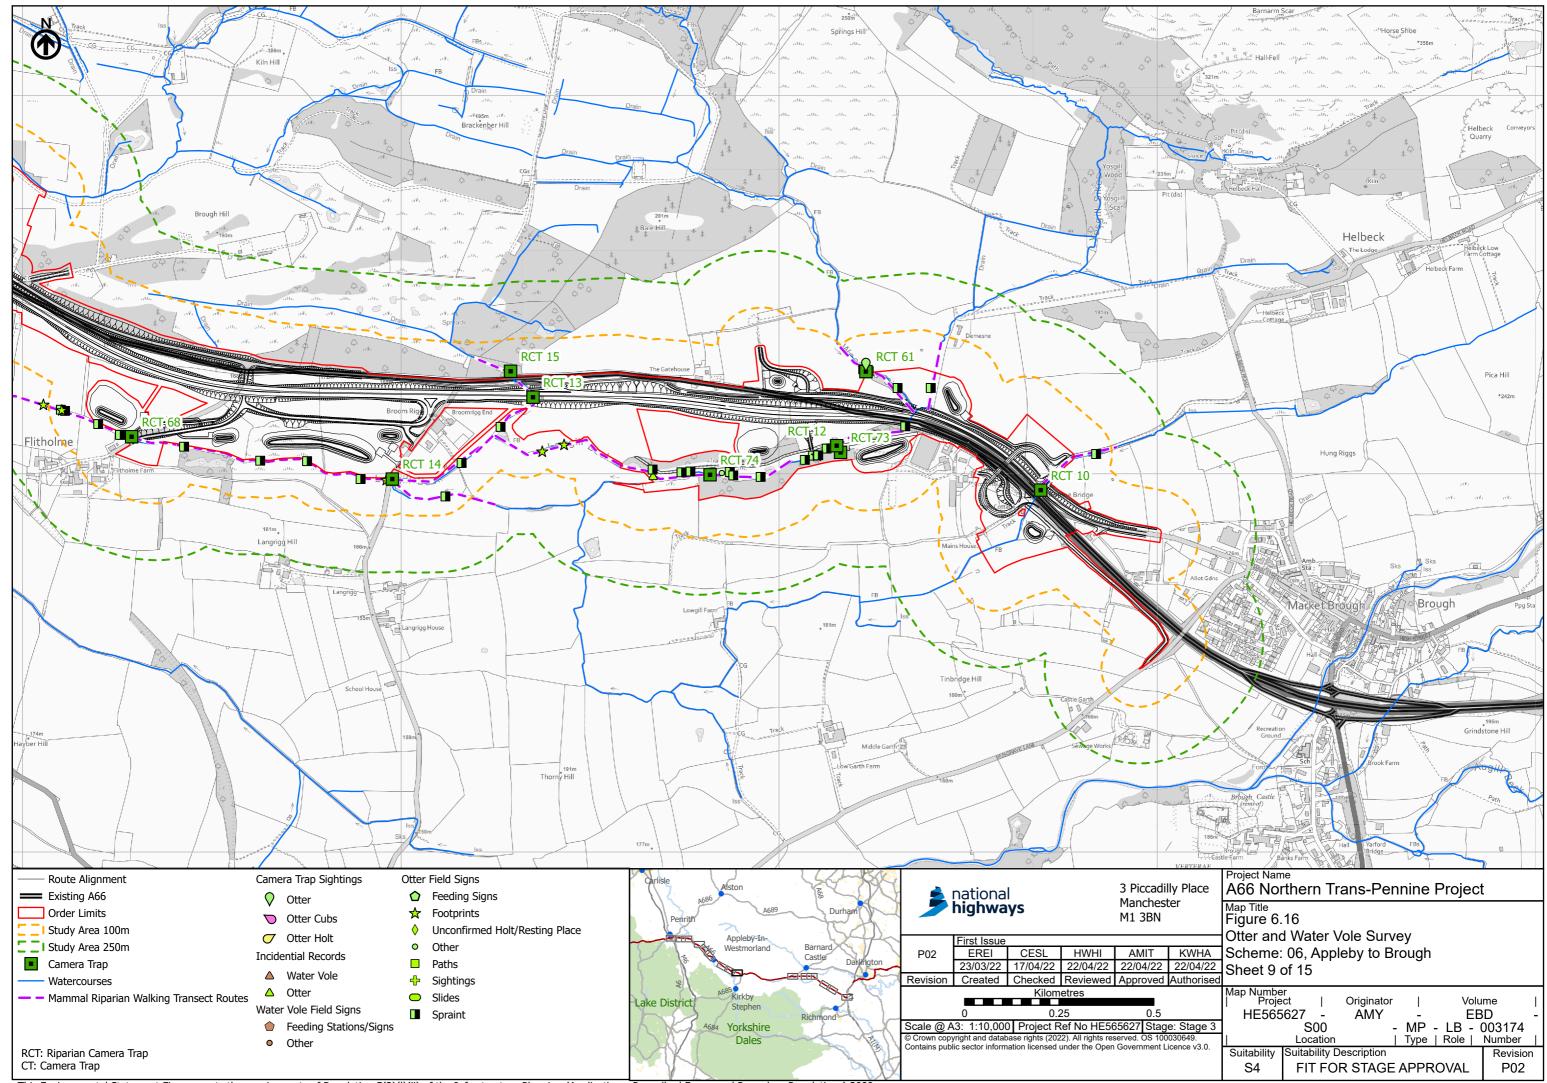

PINS Reference Number: TR010062/APP/3.3



PINS Reference Number: TR010062/APP/3.3



PINS Reference Number: TR010062/APP/3.3



PINS Reference Number: TR010062/APP/3.3



PINS Reference Number: TR010062/APP/3.3



PINS Reference Number: TR010062/APP/3.3



PINS Reference Number: TR010062/APP/3.3



PINS Reference Number: TR010062/APP/3.3



PINS Reference Number: TR010062/APP/3.3



PINS Reference Number: TR010062/APP/3.3





PINS Reference Number: TR010062/APP/3.3



PINS Reference Number: TR010062/APP/3.3



PINS Reference Number: TR010062/APP/3.3



PINS Reference Number: TR010062/APP/3.3