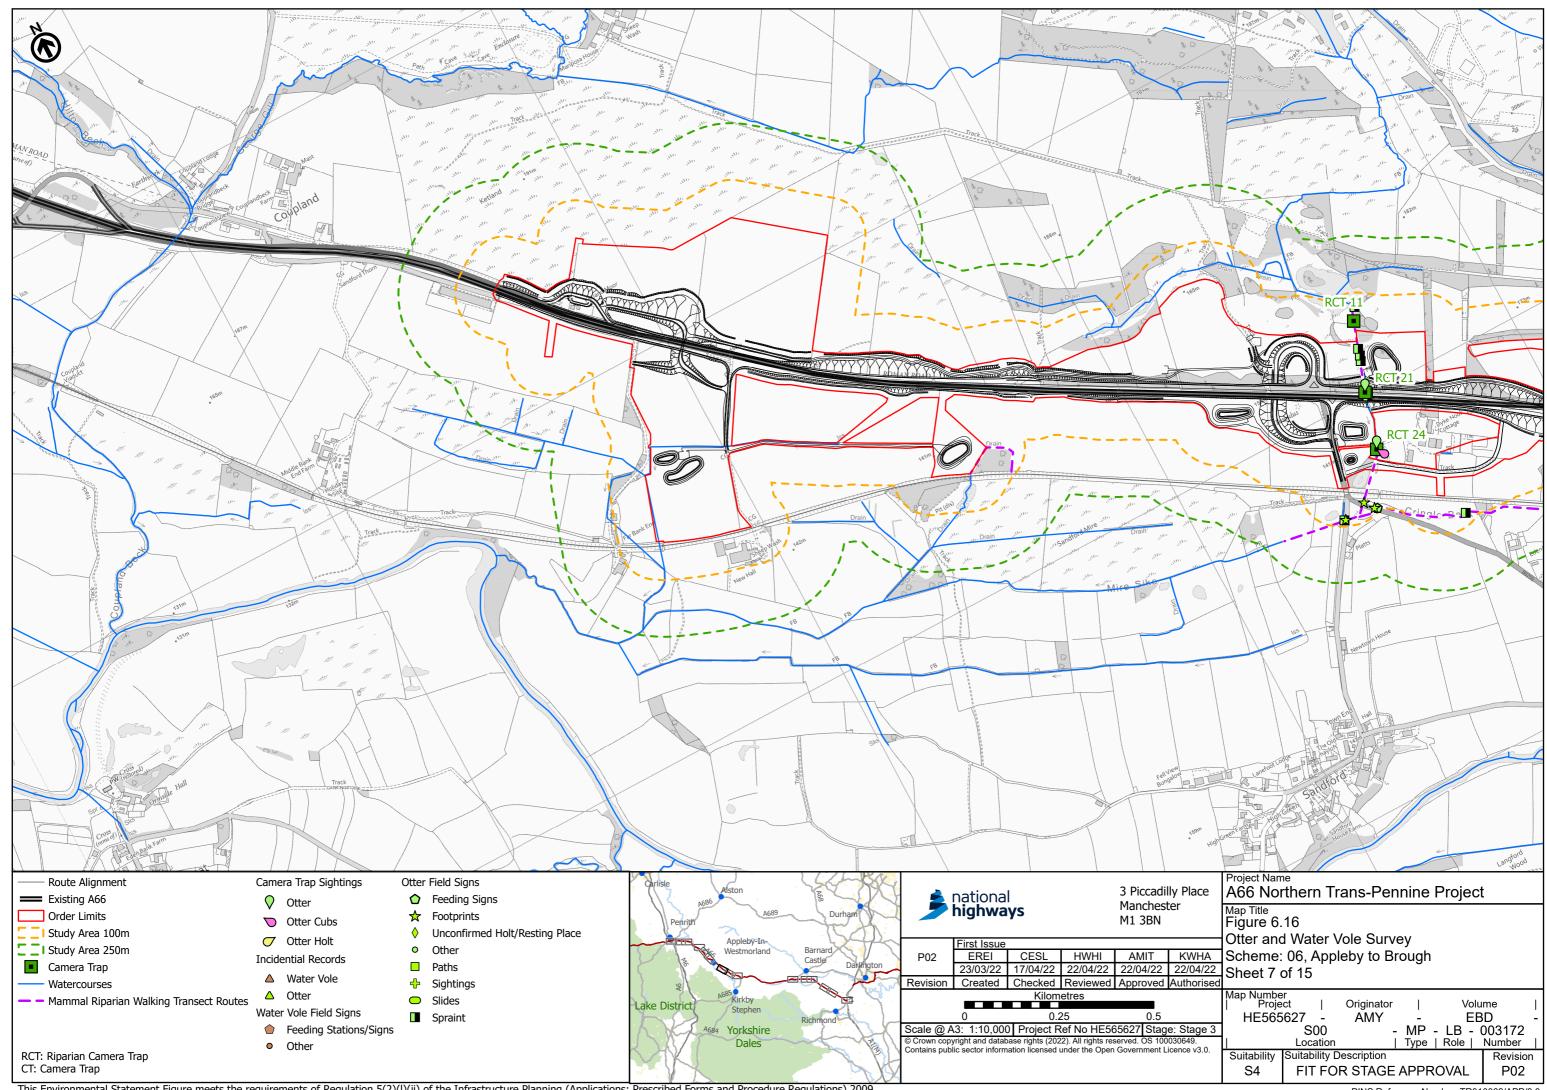

PINS Reference Number: TR010062/APP/3.3



PINS Reference Number: TR010062/APP/3.3



PINS Reference Number: TR010062/APP/3.3



PINS Reference Number: TR010062/APP/3.3



PINS Reference Number: TR010062/APP/3.3



PINS Reference Number: TR010062/APP/3.3



PINS Reference Number: TR010062/APP/3.3



PINS Reference Number: TR010062/APP/3.3



PINS Reference Number: TR010062/APP/3.3



PINS Reference Number: TR010062/APP/3.3





PINS Reference Number: TR010062/APP/3.3



PINS Reference Number: TR010062/APP/3.3



PINS Reference Number: TR010062/APP/3.3



PINS Reference Number: TR010062/APP/3.3