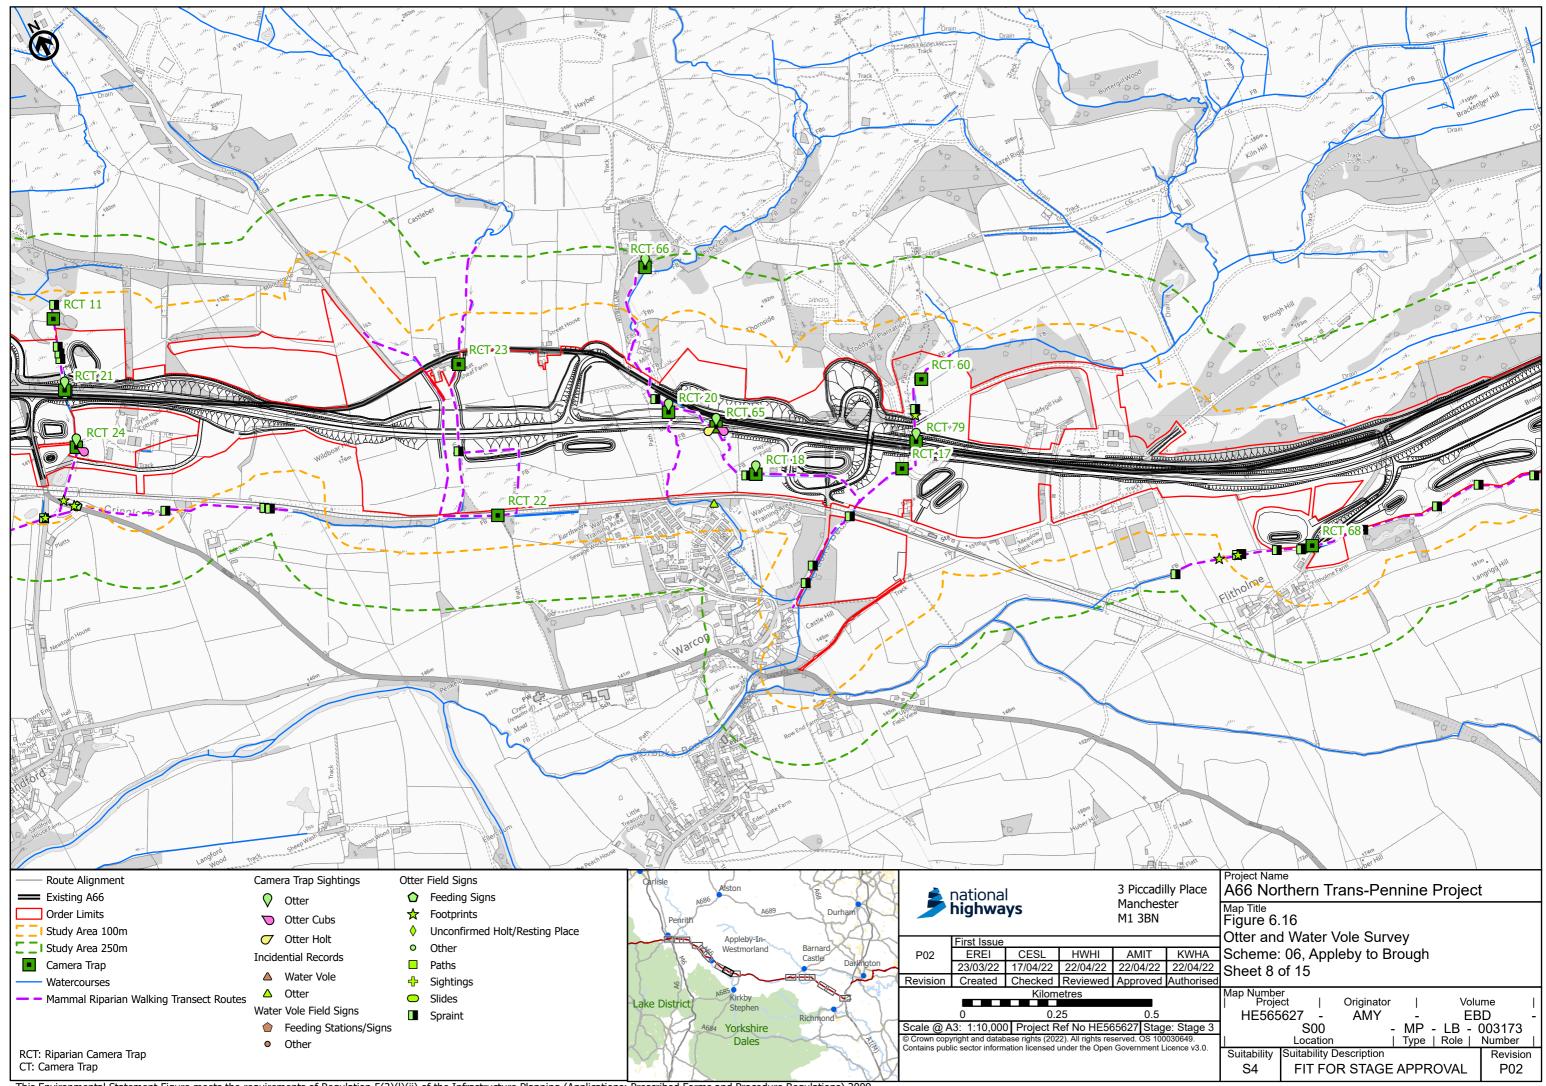

PINS Reference Number: TR010062/APP/3.3



PINS Reference Number: TR010062/APP/3.3



PINS Reference Number: TR010062/APP/3.3



PINS Reference Number: TR010062/APP/3.3



PINS Reference Number: TR010062/APP/3.3



PINS Reference Number: TR010062/APP/3.3



PINS Reference Number: TR010062/APP/3.3



PINS Reference Number: TR010062/APP/3.3



PINS Reference Number: TR010062/APP/3.3



PINS Reference Number: TR010062/APP/3.3





PINS Reference Number: TR010062/APP/3.3



PINS Reference Number: TR010062/APP/3.3



PINS Reference Number: TR010062/APP/3.3



PINS Reference Number: TR010062/APP/3.3