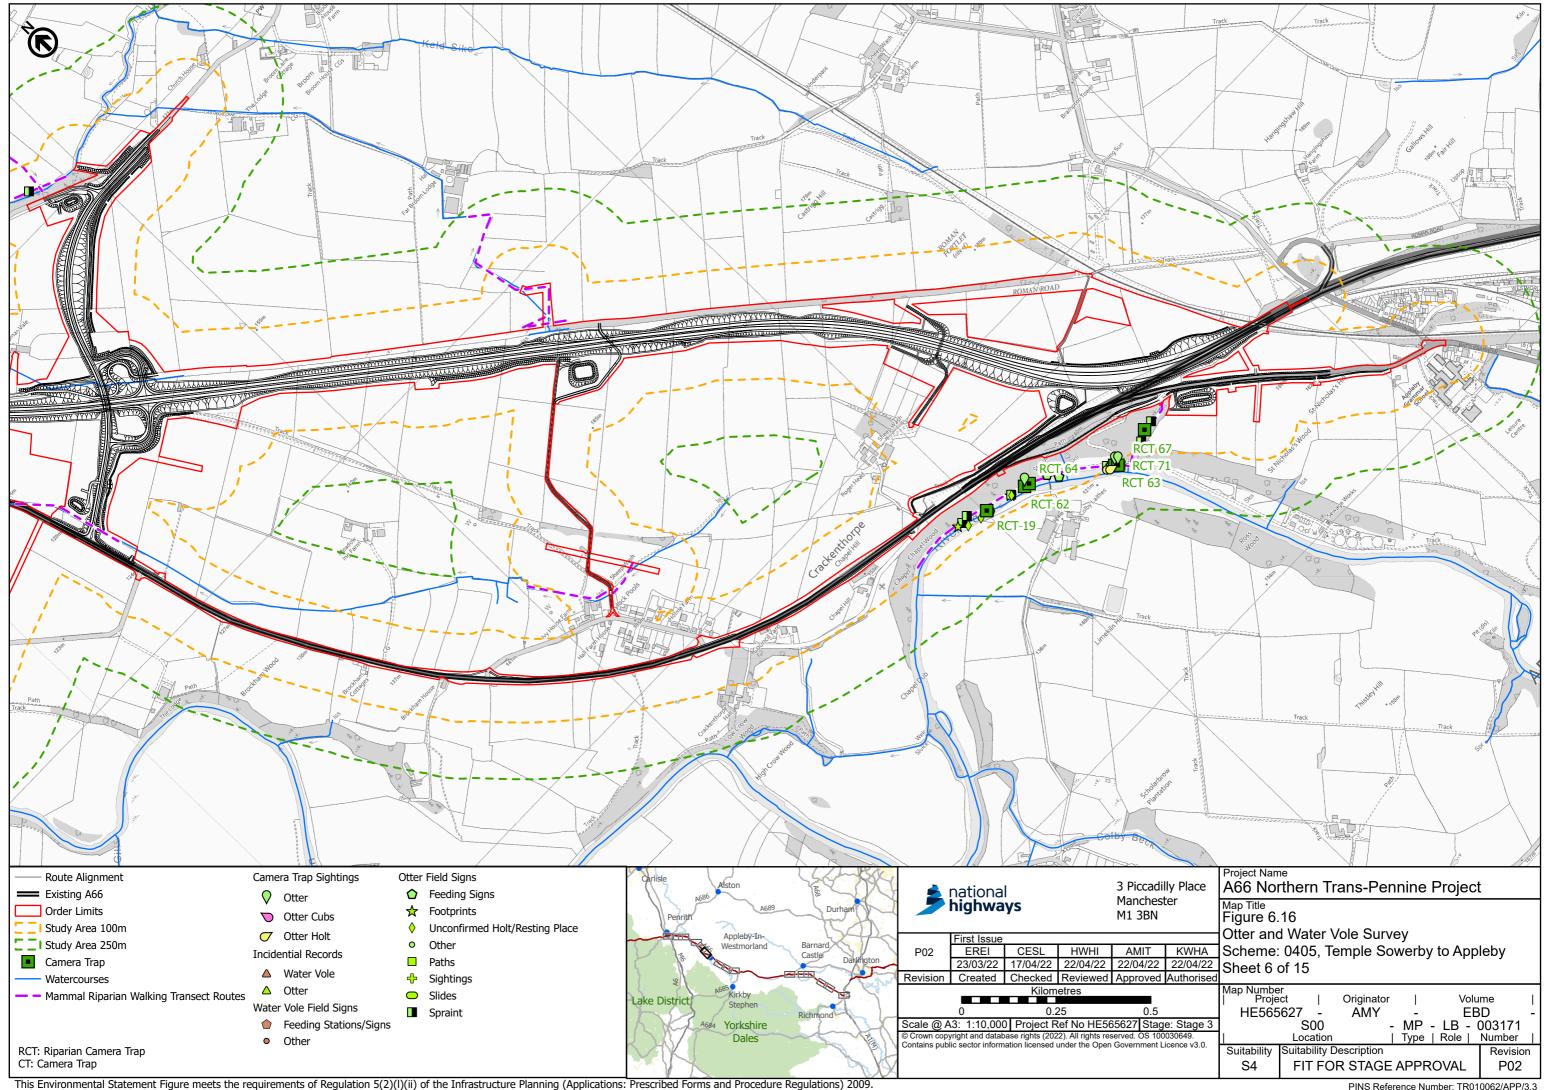

PINS Reference Number: TR010062/APP/3.3



PINS Reference Number: TR010062/APP/3.3



PINS Reference Number: TR010062/APP/3.3



PINS Reference Number: TR010062/APP/3.3



PINS Reference Number: TR010062/APP/3.3



PINS Reference Number: TR010062/APP/3.3



PINS Reference Number: TR010062/APP/3.3



PINS Reference Number: TR010062/APP/3.3



PINS Reference Number: TR010062/APP/3.3



PINS Reference Number: TR010062/APP/3.3





PINS Reference Number: TR010062/APP/3.3



PINS Reference Number: TR010062/APP/3.3



PINS Reference Number: TR010062/APP/3.3



PINS Reference Number: TR010062/APP/3.3