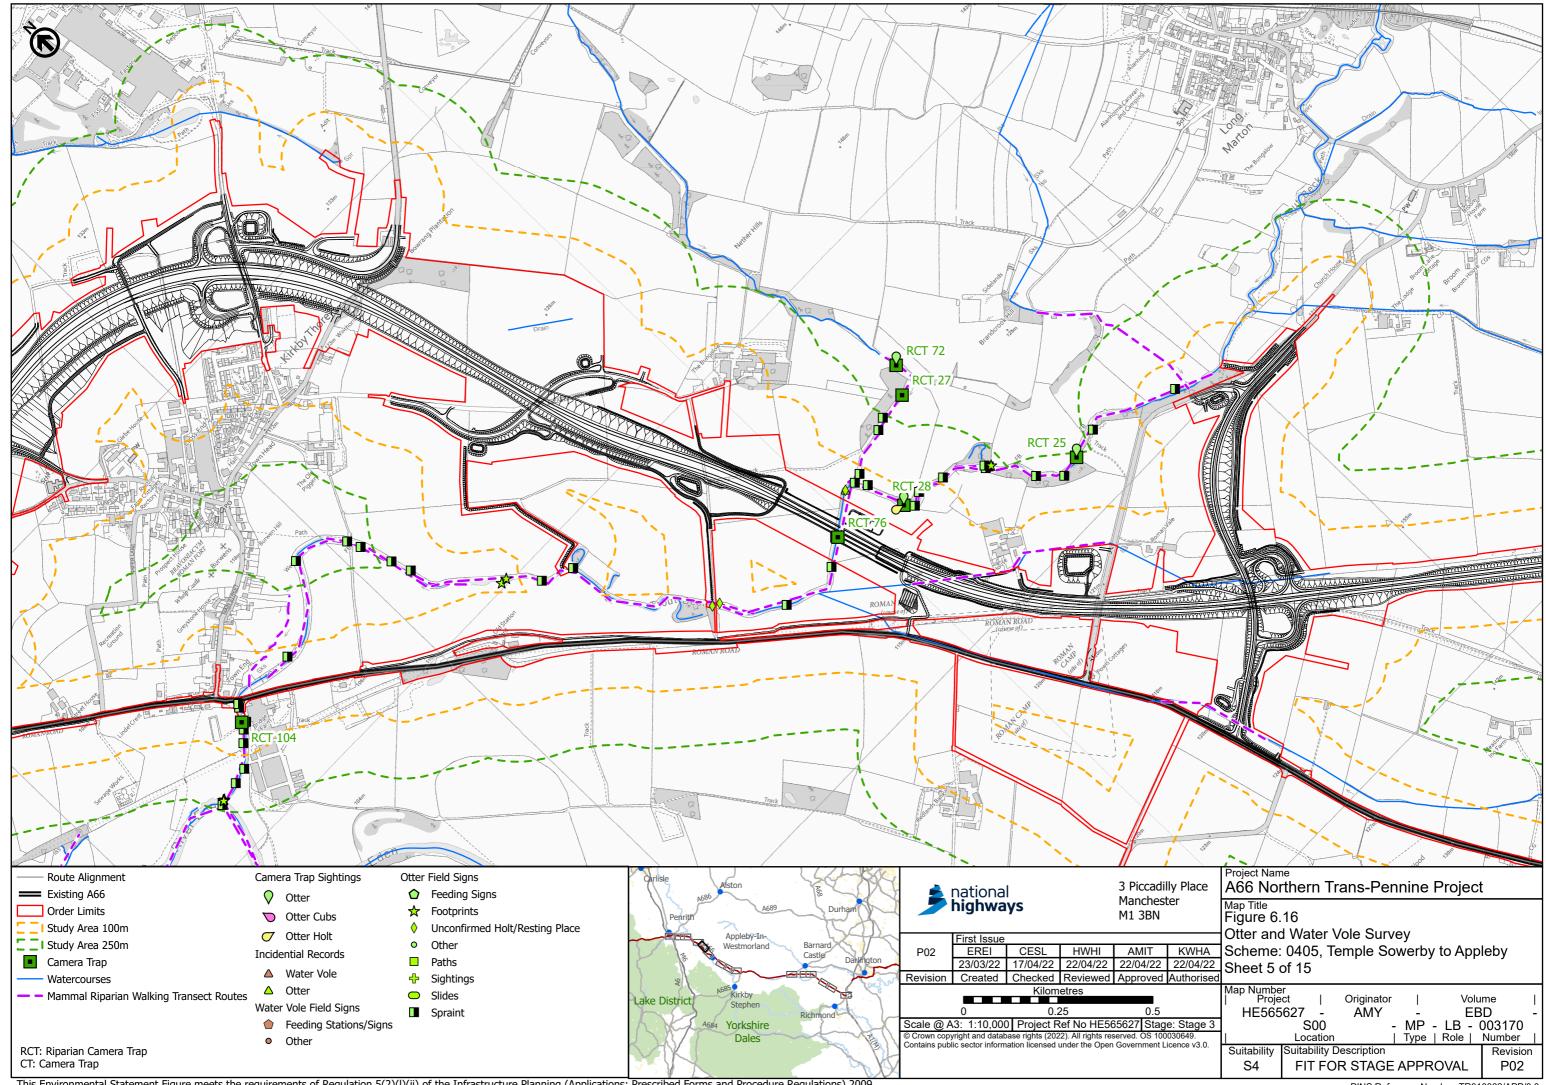

PINS Reference Number: TR010062/APP/3.3



PINS Reference Number: TR010062/APP/3.3



PINS Reference Number: TR010062/APP/3.3



PINS Reference Number: TR010062/APP/3.3



PINS Reference Number: TR010062/APP/3.3



PINS Reference Number: TR010062/APP/3.3



PINS Reference Number: TR010062/APP/3.3



PINS Reference Number: TR010062/APP/3.3



PINS Reference Number: TR010062/APP/3.3



PINS Reference Number: TR010062/APP/3.3





PINS Reference Number: TR010062/APP/3.3



PINS Reference Number: TR010062/APP/3.3



PINS Reference Number: TR010062/APP/3.3



PINS Reference Number: TR010062/APP/3.3