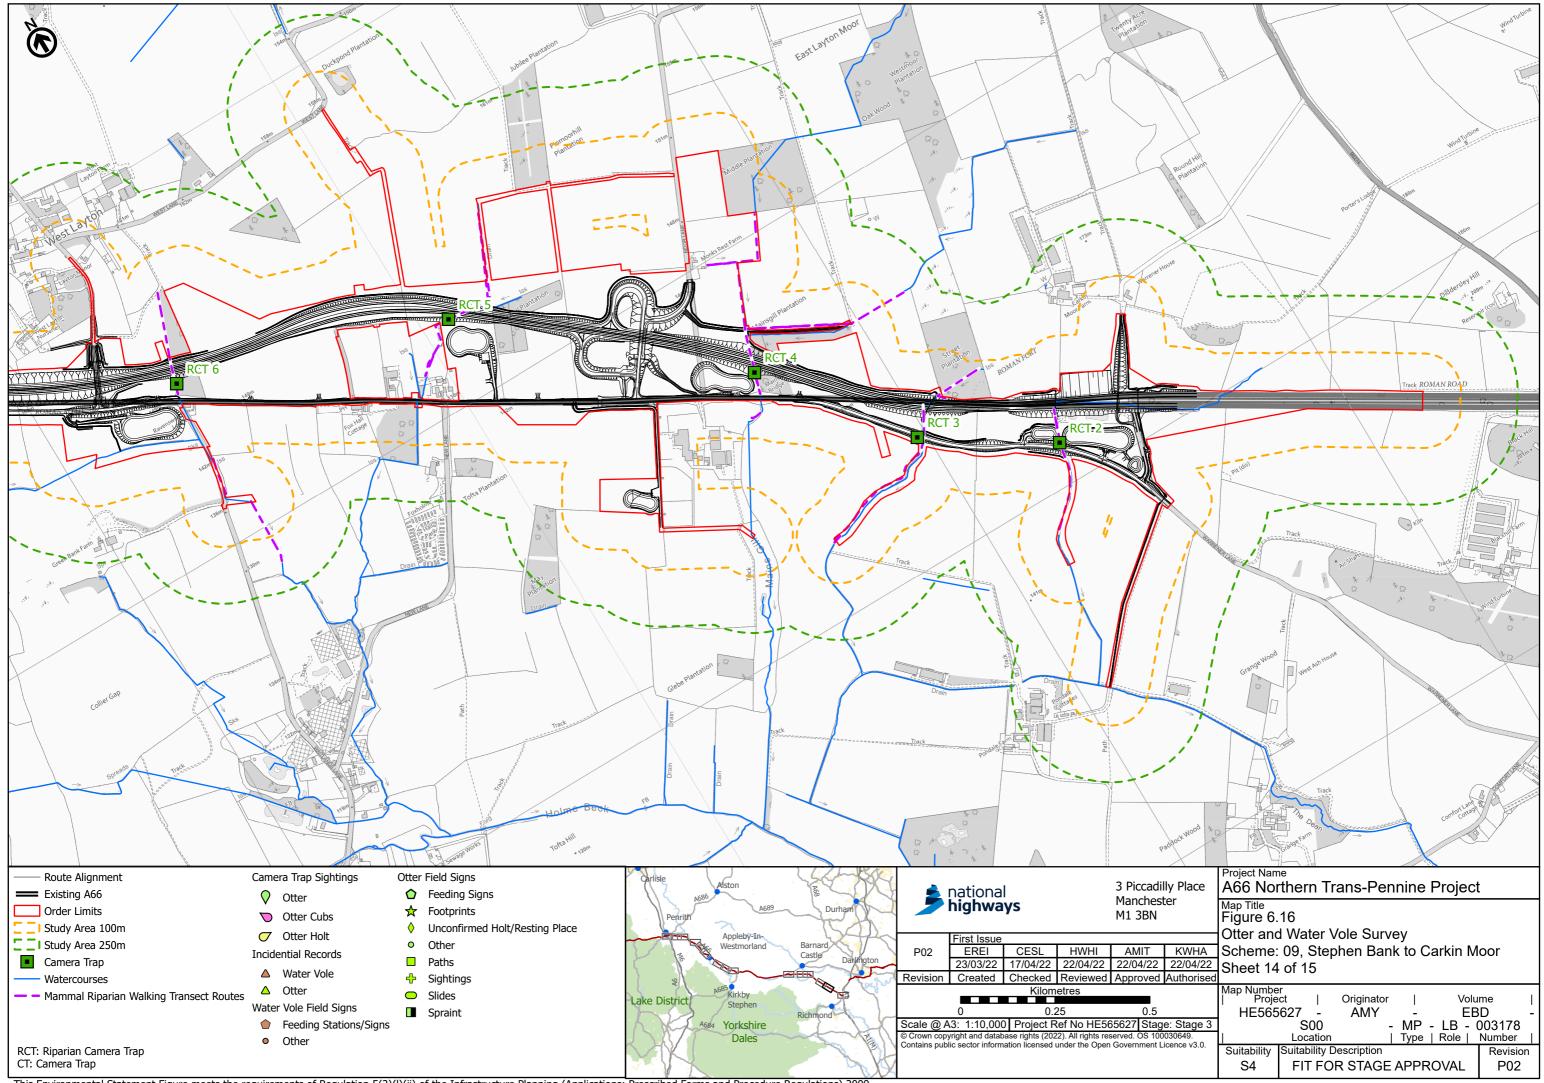

PINS Reference Number: TR010062/APP/3.3



PINS Reference Number: TR010062/APP/3.3



PINS Reference Number: TR010062/APP/3.3



PINS Reference Number: TR010062/APP/3.3



PINS Reference Number: TR010062/APP/3.3



PINS Reference Number: TR010062/APP/3.3



PINS Reference Number: TR010062/APP/3.3



PINS Reference Number: TR010062/APP/3.3



PINS Reference Number: TR010062/APP/3.3



PINS Reference Number: TR010062/APP/3.3





PINS Reference Number: TR010062/APP/3.3



PINS Reference Number: TR010062/APP/3.3



PINS Reference Number: TR010062/APP/3.3



PINS Reference Number: TR010062/APP/3.3